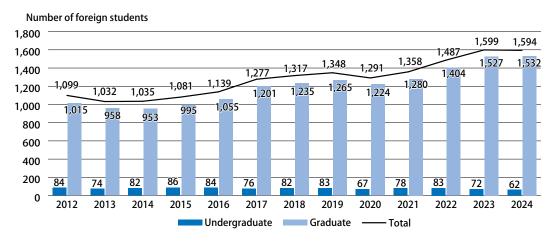

## (3) Number of Foreign Students by Year (As of May 1 each year)

### (2) Number of Foreign Students (As of May 1, 2024)

| Department                                                     | Undergraduate |     | Undergraduate<br>research<br>student |   |   | Undergraduate<br>auditor |   |   | Undergraduate special auditor |   |   | SE Master's course |    |     | Doctoral<br>course |       |     | Graduate<br>school<br>foreign<br>research<br>student |       |    | Graduate<br>special<br>research<br>student |       |    | Graduate<br>special<br>auditor |       |    | Graduate<br>school<br>research<br>student |       |   | Subtotal | Total |       |       |
|----------------------------------------------------------------|---------------|-----|--------------------------------------|---|---|--------------------------|---|---|-------------------------------|---|---|--------------------|----|-----|--------------------|-------|-----|------------------------------------------------------|-------|----|--------------------------------------------|-------|----|--------------------------------|-------|----|-------------------------------------------|-------|---|----------|-------|-------|-------|
|                                                                |               | F   | Total                                | М | F | Total                    | М | F | Total                         | М | F | Total              |    | М   | F                  | Total | М   | F                                                    | Total | М  | F                                          | Total | М  | F                              | Total | М  | F                                         | Total | М | F        | Total |       |       |
| Department of Civil Engineering                                | 1             |     | 1                                    |   |   |                          |   |   |                               |   |   |                    | 1  | 45  | 15                 | 60    | 65  | 18                                                   | 83    |    |                                            |       | 2  |                                | 2     | 2  | 1                                         | 3     |   |          |       | 148   | 149   |
| Department of Architecture                                     | 1             | 1   | 2                                    |   |   |                          |   |   |                               |   |   |                    | 2  | 18  | 35                 | 53    | 41  | 20                                                   | 61    | 5  | 8                                          | 13    | 5  | 1                              | 6     | 4  | 4                                         | 8     |   |          |       | 141   | 143   |
| Department of Urban Engineering                                |               | 1   | 1                                    |   |   |                          |   |   |                               |   |   |                    | 1  | 10  | 17                 | 27    | 9   | 20                                                   | 29    | 2  |                                            | 2     | 1  | 1                              | 2     | 1  |                                           | 1     |   |          |       | 61    | 62    |
| Department of Mechanical Engineering                           | 1             |     | 1                                    |   |   |                          |   |   |                               | 4 | 1 | 5                  | 6  | 52  | 7                  | 59    | 86  | 20                                                   | 106   | 2  |                                            | 2     | 3  | 2                              | 5     | 5  | 1                                         | 6     |   | 1        | 1     | 179   | 185   |
| Department of Mechano-Informatics                              | 1             |     | 1                                    |   |   |                          |   |   |                               |   |   |                    | 1  |     |                    |       |     |                                                      |       |    |                                            |       |    |                                |       |    |                                           |       |   |          |       |       | 1     |
| Department of Precision Engineering                            | 1             |     | 1                                    |   |   |                          |   |   |                               |   |   |                    | 1  | 36  | 7                  | 43    | 23  | 5                                                    | 28    | 4  |                                            | 4     |    | 2                              | 2     | 1  | 3                                         | 4     |   |          |       | 81    | 82    |
| Department of Systems Innovation                               | 6             |     | 6                                    |   |   |                          |   |   |                               |   |   |                    | 6  | 42  | 16                 | 58    | 43  | 9                                                    | 52    | 4  | 4                                          | 8     | 1  |                                | 1     | 3  |                                           | 3     |   |          |       | 122   | 128   |
| Department of Aeronautics and Astronautics                     | 1             |     | 1                                    |   |   |                          |   |   |                               |   |   |                    | 1  | 5   | 2                  | 7     | 15  | 2                                                    | 17    | 4  | 1                                          | 5     |    | 1                              | 1     | 5  | 1                                         | 6     |   |          |       | 36    | 37    |
| Department of Electrical Engineering and Information Systems   |               |     |                                      |   |   |                          |   |   |                               |   |   |                    |    | 100 | 29                 | 129   | 98  | 10                                                   | 108   | 6  | 1                                          | 7     | 3  | 1                              | 4     | 8  | 1                                         | 9     |   |          |       | 257   | 257   |
| Department of Information and Communication Engineering        | 11            | - 1 | 12                                   |   |   |                          |   |   |                               | 1 |   | 1                  | 13 |     |                    |       |     |                                                      |       |    |                                            |       |    |                                |       |    |                                           |       |   |          |       |       | 13    |
| Department of Electrical and Electronic Engineering            | 7             |     | 7                                    |   |   |                          |   |   |                               |   |   |                    | 7  |     |                    |       |     |                                                      |       |    |                                            |       |    |                                |       |    |                                           |       |   |          |       |       | 7     |
| Electronic engineering&information departments                 |               |     |                                      |   |   |                          |   |   |                               |   |   |                    |    |     |                    |       |     |                                                      |       |    |                                            |       |    |                                |       |    |                                           |       |   |          |       |       |       |
| Department of Applied Physics                                  | 4             |     | 4                                    |   |   |                          |   |   |                               |   |   |                    | 4  | 10  |                    | 10    | 16  | 1                                                    | 17    | 1  |                                            | 1     | 2  | 1                              | 3     | 1  | 1                                         | 2     |   |          |       | 33    | 37    |
| Department of Mathematical Engineering and Information Physics | 6             | 4   | 10                                   |   |   |                          |   |   |                               |   |   |                    | 10 |     |                    |       |     |                                                      |       |    |                                            |       |    |                                |       |    |                                           |       |   |          |       |       | 10    |
| Department of Materials Engineering                            | 1             |     | 1                                    |   |   |                          |   |   |                               | 1 |   | 1                  | 2  | 13  | 3                  | 16    | 17  | 10                                                   | 27    | 6  | 3                                          | 9     | 2  |                                | 2     |    | 2                                         | 2     |   |          |       | 56    | 58    |
| Department of Applied Chemistry                                | 2             | 1   | 3                                    |   |   |                          |   |   |                               |   |   |                    | 3  | 19  | 5                  | 24    | 15  | 3                                                    | 18    |    |                                            |       |    | 1                              | 1     |    |                                           |       |   |          |       | 43    | 46    |
| Department of Chemical System Engineering                      | 1             |     | 1                                    |   |   |                          |   |   |                               |   |   |                    | 1  | 17  | 5                  | 22    | 23  | 12                                                   | 35    | 1  |                                            | 1     | 2  | 3                              | 5     | 1  | 1                                         | 2     |   |          |       | 65    | 66    |
| Department of Chemistry and Biotechnology                      | 1             | 2   | 3                                    |   |   |                          |   |   |                               |   |   |                    | 3  | 11  | 9                  | 20    | 31  | 17                                                   | 48    |    |                                            |       |    |                                |       | 1  |                                           | 1     |   |          |       | 69    | 72    |
| Department of Advanced Interdisciplinary Studies               |               |     |                                      |   |   |                          |   |   |                               |   |   |                    |    |     |                    |       | 35  | 21                                                   | 56    |    | 1                                          | 1     | 1  |                                | 1     |    |                                           |       |   |          |       | 58    | 58    |
| Department of Nuclear Engineering and Management               |               |     |                                      |   |   |                          |   |   |                               |   |   |                    |    | 16  | 2                  | 18    | 24  | 5                                                    | 29    | 1  | 1                                          | 2     | 2  |                                | 2     | 1  | 1                                         | 2     |   |          |       | 53    | 53    |
| Department of Bioengineering                                   |               |     |                                      |   |   |                          |   |   |                               |   |   |                    |    | 10  | 7                  | 17    | 27  | 13                                                   | 40    |    | 3                                          | 3     |    | 1                              | 1     |    | 3                                         | 3     |   |          |       | 64    | 64    |
| Department of Technology Management for Innovation             |               |     |                                      |   |   |                          |   |   |                               |   |   |                    |    | 13  | 19                 | 32    | 23  | 4                                                    | 27    |    | 1                                          | 1     | 3  |                                | 3     | 2  |                                           | 2     |   |          |       | 65    | 65    |
| Nuclear Professional School                                    |               |     |                                      |   |   |                          |   |   |                               |   |   |                    |    |     |                    |       |     |                                                      |       |    |                                            |       |    |                                |       |    |                                           |       |   |          |       |       |       |
| Other                                                          |               |     |                                      |   |   |                          |   |   |                               |   |   |                    |    |     |                    |       |     |                                                      |       |    |                                            |       |    |                                |       |    | 1                                         | 1     |   |          |       | 1     | 1     |
| Total                                                          | 45            | 10  | 55                                   |   |   |                          |   |   |                               | 6 | 1 | 7                  | 62 | 417 | 178                | 595   | 591 | 190                                                  | 781   | 36 | 23                                         | 59    | 27 | 14                             | 41    | 35 | 20                                        | 55    |   | 1        | 1     | 1,532 | 1,594 |