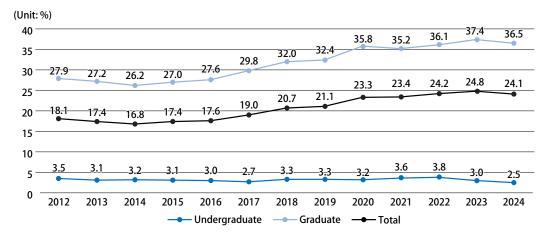

#### (4) Percentage of Foreign Students by Year (As of May 1 each year)

\*Only for students taking regular courses (Research students and auditors are excluded)