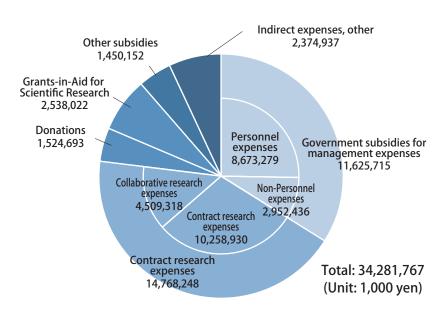

## (1) Expenditures (Unit: 1,000 yen)

| Category                                     | Academic year 2020 | Academic year 2021 | Academic year 2022 |
|----------------------------------------------|--------------------|--------------------|--------------------|
| Government subsidies for management expenses | 10,970,287         | 14,437,960         | 11,625,715         |
| Personnel expenses                           | 8,018,532          | 8,511,830          | 8,673,279          |
| Non-Personnel expenses                       | 2,951,755          | 5,926,130          | 2,952,436          |
| Contract research expenses                   | 9,929,202          | 11,859,797         | 14,768,248         |
| Contract research expenses                   | 6,582,239          | 8,004,362          | 10,258,930         |
| Collaborative research expenses              | 3,346,963          | 3,855,435          | 4,509,318          |
| Donations                                    | 1,123,996          | 1,310,791          | 1,524,693          |
| Grants-in-Aid for Scientific Research        | 2,167,847          | 2,245,027          | 2,538,022          |
| Other subsidies                              | 1,022,371          | 645,465            | 1,450,152          |
| Indirect expenses, other                     | 1,608,946          | 1,749,228          | 2,374,937          |
| Total                                        | 26,822,649         | 32,248,268         | 34,281,767         |

## Expenditures (Academic Year 2022)