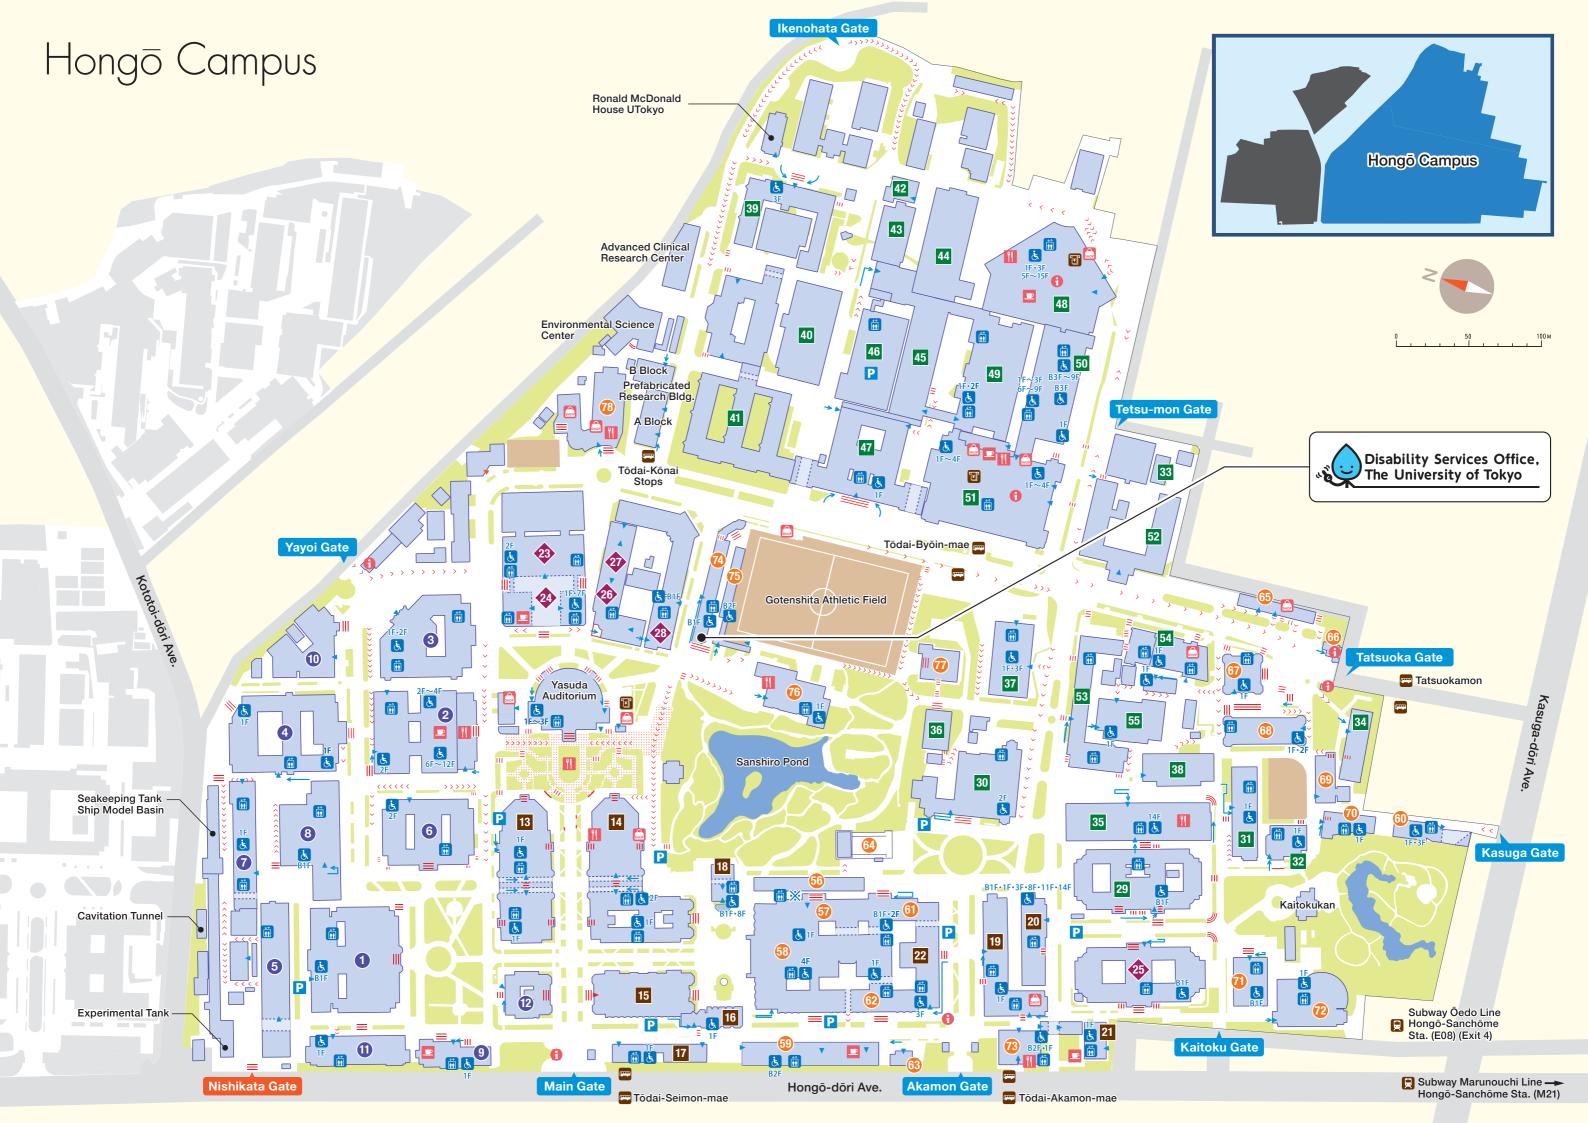

# Accessibility Map for Hongō Campus

### barrier-free services

- iii elevator
- k wheelchair accessible bathroom
- disabled parking
- wheelchair lifts

# university services

- **f** information
- shops
- **Testaurant**
- café

# others

- train station
- bus stop
- T ATM

# road surface condition

- >>>> sloping road
- steps
- stairs
- rough road

### access information

- Gate wheelchair accessible
- Gate wheelchair inaccessible
- entrance without steps
- entrance with steps
- slope

- Faculty of Engineering Bldg.1
- 2 Faculty of Engineering Bldg.2
- 3 Faculty of Engineering Bldg.3
- Faculty of Engineering Bldg.4
- 5 Faculty of Engineering Bldg.5
- 6 Faculty of Engineering Bldg.6
- Faculty of Engineering Bldg.7
- 8 Faculty of Engineering Bldg.8
- 9 Faculty of Engineering Bldg.11
- Faculty of Engineering Bldg.13
- 11 Faculty of Engineering Bldg.14
- Head Administration Office of Engineering (Reppinkan)
- 13 Faculty of Law & Letters Bldg.1
- 14 Faculty of Law & Letters Bldg.2
- 15 Faculty of Law Bldg.3
- 16 Faculty of Law Bldg.4
- 17 School of Law Bldg.
- 18 Faculty of Letters Bldg.3
- 19 Akamon General Research Bldg.
- 20 Economics Research Bldg.
- 21 Economics Research Annex (Kojima Hall)
- 22 Faculty of Education
- 23 Faculty of Science Bldg.1 (Center)
- 24 Faculty of Science Bldg.1 (West)
- 25 Faculty of Science Bldg.2
- 26 Faculty of Science Bldg.4
- 27 Faculty of Science Bldg.7
- 28 Faculty of Science Chemistry Bldg.

- 29 Faculty of Medicine Bldg.1
- 30 Faculty of Medicine Bldg.2
- 31 Faculty of Medicine Bldg.3
- 32 Faculty of Medicine Annex of Bldg.3
- 33 Faculty of Medicine Bldg.4
- 34 Faculty of Medicine Bldg.5
- 35 Faculty of Medicine Experimental Research Bldg.
- 36 Faculty of Medicine International Research Center
- 37 Medical Library
- 38 Bioscience Research Bldg.
- 39 East Clinical Research Bldg.
- 40 Clinical Research Bldg.A
- 41 First Research Bldg.
- 42 Clinical Research Ward
- 43 Ward B
- 44 Central Bldg. (East Wing)
- 45 Central Bldg. (South Wing)
- 46 Multistory Parking Space
- 47 Administration & Research Bldg.
- 48 Ward A
- 49 Central Clinical Service Bldg.1
- 50 Central Clinical Service Bldg.2
- 51 Clinic
- 52 South Clinical Research Bldg.
- 53 Faculty of Pharmaceutical Sciences
- 54 Pharmaceutical Sciences Research Bldg.
- 55 Pharmaceutical Sciences Library

- Joint Use Bldg.
- Interfaculty Initiative in Information Studies & Graduate School of Interdisciplinary Information Studies
- 68 General Library
- III-Fukutake Hall
- III-Daiwa Ubiquitous Computing Research Bldg.
- 61 Institute of Social Science
- Historiographical Institute
- 63 Communication Center
- Ikutokudo (Japanese Archery Range)
- 65 Sanjo Conference Hall Tatsuokamon Annex
- 66 Information Center
- 67 Administration Bureau
- 68 Administration Bureau Bldg.2
- 69 Entrepreneur Plaza
- UCR Plaza
- Institute for Advanced Studies on Asia
- 72 University Museum
- 18 Ito International Research Center
- Student Support Center
- Gotenshita Memorial Arena
- 6 Sanjo Conference Hall
- Shichitokudo (Japanese Sports Gymnasium)
- 8 Second Refectory