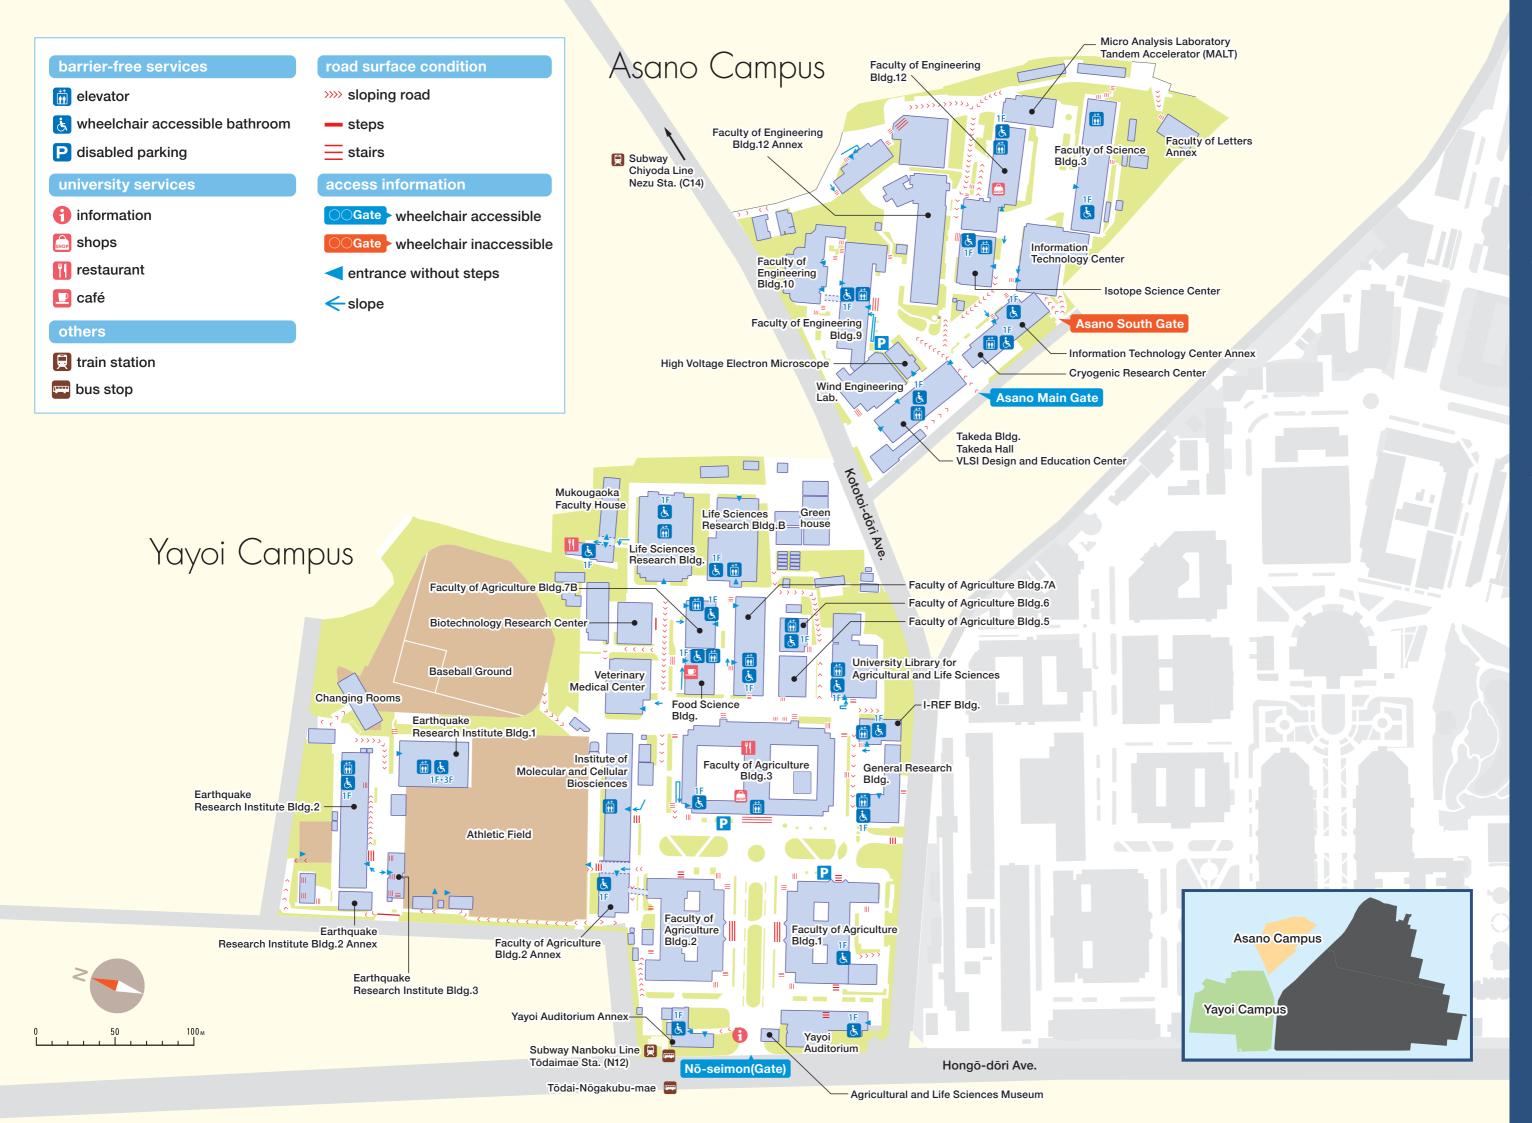

### barrier-free services

- iii elevator
- k wheelchair accessible bathroom
- disabled parking
- wheelchair lifts

# university services

- **f** information
- shops
- **Testaurant**
- café

# others

- train station
- bus stop
- T ATM

# road surface condition

- >>>> sloping road
- steps
- stairs
- rough road

### access information

- Gate wheelchair accessible
- Gate wheelchair inaccessible
- entrance without steps
- entrance with steps
- slope

- Faculty of Engineering Bldg.1
- 2 Faculty of Engineering Bldg.2
- 3 Faculty of Engineering Bldg.3
- Faculty of Engineering Bldg.4
- 5 Faculty of Engineering Bldg.5
- 6 Faculty of Engineering Bldg.6
- Faculty of Engineering Bldg.7
- 8 Faculty of Engineering Bldg.8
- 9 Faculty of Engineering Bldg.11
- Faculty of Engineering Bldg.13
- 11 Faculty of Engineering Bldg.14
- Head Administration Office of Engineering (Reppinkan)
- 13 Faculty of Law & Letters Bldg.1
- 14 Faculty of Law & Letters Bldg.2
- 15 Faculty of Law Bldg.3
- 16 Faculty of Law Bldg.4
- 17 School of Law Bldg.
- 18 Faculty of Letters Bldg.3
- 19 Akamon General Research Bldg.
- 20 Economics Research Bldg.
- 21 Economics Research Annex (Kojima Hall)
- 22 Faculty of Education
- 23 Faculty of Science Bldg.1 (Center)
- 24 Faculty of Science Bldg.1 (West)
- 25 Faculty of Science Bldg.2
- 26 Faculty of Science Bldg.4
- 27 Faculty of Science Bldg.7
- 28 Faculty of Science Chemistry Bldg.

- 29 Faculty of Medicine Bldg.1
- 30 Faculty of Medicine Bldg.2
- 31 Faculty of Medicine Bldg.3
- 32 Faculty of Medicine Annex of Bldg.3
- 33 Faculty of Medicine Bldg.4
- 34 Faculty of Medicine Bldg.5
- 35 Faculty of Medicine Experimental Research Bldg.
- 36 Faculty of Medicine International Research Center
- 37 Medical Library
- 38 Bioscience Research Bldg.
- 39 East Clinical Research Bldg.
- 40 Clinical Research Bldg.A
- 41 First Research Bldg.
- 42 Clinical Research Ward
- 43 Ward B
- 44 Central Bldg. (East Wing)
- 45 Central Bldg. (South Wing)
- 46 Multistory Parking Space
- 47 Administration & Research Bldg.
- 48 Ward A
- 49 Central Clinical Service Bldg.1
- 50 Central Clinical Service Bldg.2
- 51 Clinic
- 52 South Clinical Research Bldg.
- 53 Faculty of Pharmaceutical Sciences
- 54 Pharmaceutical Sciences Research Bldg.
- 55 Pharmaceutical Sciences Library

- Joint Use Bldg.
- Interfaculty Initiative in Information Studies & Graduate School of Interdisciplinary Information Studies
- 68 General Library
- III-Fukutake Hall
- III-Daiwa Ubiquitous Computing Research Bldg.
- 61 Institute of Social Science
- Historiographical Institute
- 63 Communication Center
- Ikutokudo (Japanese Archery Range)
- 65 Sanjo Conference Hall Tatsuokamon Annex
- 66 Information Center
- 67 Administration Bureau
- 68 Administration Bureau Bldg.2
- 69 Entrepreneur Plaza
- UCR Plaza
- Institute for Advanced Studies on Asia
- 72 University Museum
- 18 Ito International Research Center
- Student Support Center
- Gotenshita Memorial Arena
- 6 Sanjo Conference Hall
- Shichitokudo (Japanese Sports Gymnasium)
- 8 Second Refectory