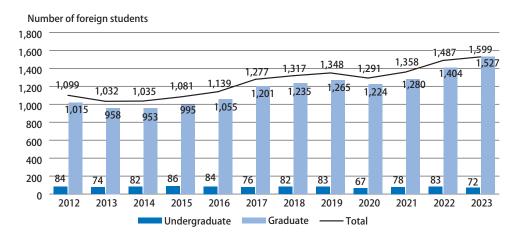

|                                            |        |         |                                  |         |    |                           |       |    |                                 |          |          |       |
| Total                                                          | 52   | 13     | 65    |   | 1                         | 1     |   |                  |       | 6    |                   | 6             | 72       | 471 | 174             | 645   | 550 | 187            | 737   | 40       | 23                                         | 63     | 25      | 11                               | 36      | 30 | 14                        | 44    | 2  |                                 | 2        | 1,527    | 1,599 |

#### (3) Number of Foreign Students by Year (As of May 1, 2023)



#### (4) Percentage of Foreign Students by Year (As of May 1, 2023)



\*Only for students taking regular courses (Research students and auditors are excluded)

## (5) Number of Foreign Students by Nationality (As of May 1, 2023) (Unit: Persons)

| Region<br>(No. of | Nationality                            | Under<br>stud                        | rgradua<br>dents, sp | ite stude<br>pecial au<br>auditors | ents, res<br>uditors,  | search<br>and |                                      | Mast               | ter's co                           | urse                   |          |                                      | Doc                | toral co                           | urse                   |          | Grad<br>r                            | uate sc<br>esearch | hool for<br>studen