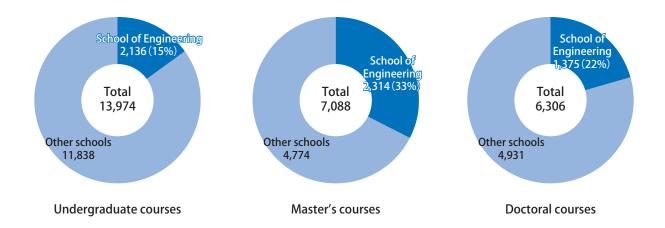

# (3) Percentage of Students Enrolled at the School of Engineering at the University of Tokyo (As of May 1, 2023)

#### (1) Number of Undergraduate Students and Research Students in the School of Engineering (As of May 1, 2023)

| Department                                                     | Admis-<br>sion | No    | . of stude | nts   |   | of rese<br>tudent |       |      | No. of |       |       |
|----------------------------------------------------------------|----------------|-------|------------|-------|---|-------------------|-------|------|--------|-------|-------|
|                                                                | Capacity       | М     | F          | Total | М | F                 | Total |      | stude  | 11165 |       |
| Department of Civil Engineering                                | 80             | 91    | 16         | 107   |   |                   |       | (1)  |        | (1)   | 52    |
| Department of Architecture                                     | 120            | 85    | 37         | 122   | 1 |                   | 1     |      | <1>    |       | 56    |
| Department of Urban Engineering                                | 100            | 81    | 38         | 119   | 1 |                   | 1     | (1)  |        |       | 53    |
| Mechanical engineering departments                             |                |       |            |       |   |                   |       |      |        |       |       |
| Department of Mechanical Engineering                           | 170            | 267   | 16         | 283   | 1 |                   | 1     | (1)  |        |       | 134   |
| Department of Mechano-Informatics                              | 80             |       |            |       | 2 |                   | 2     |      |        |       |       |
| Department of Aeronautics and Astronautics                     | 104            | 103   | 10         | 113   |   |                   |       |      |        |       | 54    |
| Department of Precision Engineering                            | 90             | 85    | 13         | 98    |   |                   |       |      |        |       | 46    |
| Electronic engineering/information departments                 |                |       |            |       |   |                   |       |      |        |       |       |
| Department of Information and Communication Engineering        | 80             | 264   | 13         | 277   |   |                   |       | (5)  |        |       | 132   |
| Department of Electrical and Electronic Engineering            | 150            |       |            |       |   |                   |       |      |        |       |       |
| Department of Applied Physics                                  | 100            | 109   | 7          | 116   |   |                   |       | (2)  |        |       | 54    |
| Department of Mathematical Engineering and Information Physics | 110            | 128   | 8          | 136   |   |                   |       | (2)  |        |       | 63    |
| Department of Materials Engineering                            | 150            | 143   | 13         | 156   |   |                   |       | (1)  |        |       | 77    |
| Department of Applied Chemistry                                | 110            | 106   | 8          | 114   | 1 | 1                 | 2     |      |        |       | 52    |
| Department of Chemical System Engineering                      | 100            | 88    | 13         | 101   |   | 1                 | 1     |      |        |       | 46    |
| Department of Chemistry and Biotechnology                      | 100            | 77    | 26         | 103   |   |                   |       |      |        |       | 52    |
| Department of Systems Innovation                               | 232            | 256   | 35         | 291   |   |                   |       | (6)  | <2>    |       | 133   |
| Total                                                          | 1,876          | 1,883 | 253        | 2,136 | 6 | 2                 | 8     | (19) | <3>    | [1]   | 1,004 |

#### (2) Number of Graduate Students and Research Students in the School of Engineering (As of May 1, 2023)

| Department                                                   |                    | Master's | course |       | [                  | Doctora | l course |       | Pr                 | ofessio | nal scho | ool   |    | of forei<br>esearch<br>tudents | ĭ     |   | of reseastudents |       |          | o. of new |                     |
|--------------------------------------------------------------|--------------------|----------|--------|-------|--------------------|---------|----------|-------|--------------------|---------|----------|-------|----|--------------------------------|-------|---|------------------|-------|----------|-----------|---------------------|
|                                                              | Admission capacity | М        |        | Total | Admission capacity | М       | F        | Total | Admission capacity | М       | F        | Total | М  | F                              | Total | М | F                | Total | Master's | Doctoral  | Professional school |
| Department of Civil Engineering                              | 104                | 159      | 39     | 198   | 72                 | 82      | 24       | 106   |                    |         |          |       |    |                                |       |   |                  |       | 69       | 13        |                     |
| Department of Architecture                                   | 74                 | 121      | 70     | 191   | 48                 | 87      | 33       | 120   |                    |         |          |       | 10 | 7                              | 17    |   |                  |       | 82       | 16        |                     |
| Department of Urban Engineering                              | 74                 | 114      | 62     | 176   | 33                 | 41      | 28       | 69    |                    |         |          |       | 2  | 4                              | 6     |   |                  |       | 39       | 2         |                     |
| Department of Mechanical Engineering                         | 104                | 214      | 19     | 233   | 75                 | 129     | 23       | 152   |                    |         |          |       | 5  | 1                              | 6     |   |                  |       | 86       | 16        |                     |
| Department of Precision Engineering                          | 54                 | 94       | 11     | 105   | 36                 | 46      | 8        | 54    |                    |         |          |       | 2  |                                | 2     | 2 |                  | 2     | 35       | 6         |                     |
| Department of Systems Innovation                             | 90                 | 166      | 14     | 180   | 57                 | 57      | 10       | 67    |                    |         |          |       | 4  | 2                              | 6     |   |                  |       | 80       | 11        |                     |
| Department of Aeronautics and Astronautics                   | 74                 | 116      | 9      | 125   | 54                 | 55      | 7        | 62    |                    |         |          |       | 2  | 1                              | 3     | 1 |                  | 1     | 63       | 8         |                     |
| Department of Electrical Engineering and Information Systems | 140                | 252      | 35     | 287   | 96                 | 129     | 11       | 140   |                    |         |          |       | 5  | 1                              | 6     | 1 |                  | 1     | 104      | 26        |                     |
| Department of Applied Physics                                | 84                 | 107      | 1      | 108   | 57                 | 80      | 3        | 83    |                    |         |          |       | 1  |                                | 1     |   |                  |       | 46       | 21        |                     |
| Department of Materials Engineering                          | 90                 | 125      | 14     | 139   | 60                 | 38      | 11       | 49    |                    | 1       |          |       | 1  | 2                              | 3     |   |                  |       | 51       | 5         |                     |
| Department of Applied Chemistry                              | 66                 | 109      | 20     | 129   | 39                 | 40      | 6        | 46    |                    |         |          |       | 1  |                                | 1     |   |                  |       | 59       | 16        |                     |
| Department of Chemical<br>System Engineering                 | 56                 | 87       | 19     | 106   | 39                 | 33      | 11       | 44    |                    |         |          |       |    | 1                              | 1     |   |                  |       | 44       | 11        |                     |
| Department of Chemistry and Biotechnology                    | 64                 | 76       | 32     | 108   | 39                 | 76      | 21       | 97    |                    |         |          |       |    |                                |       |   |                  |       | 48       | 31        |                     |
| Department of Advanced<br>Interdisciplinary Studies          |                    |          |        |       | 138                | 85      | 30       | 115   |                    |         | l '      |       |    | 1                              | 1     |   |                  |       |          | 25        |                     |
| Department of Nuclear<br>Engineering and Management          | 44                 | 55       | 5      | 60    | 33                 | 36      | 6        | 42    |                    |         |          |       | 5  |                                | 5     |   |                  |       | 20       | 2         |                     |
| Department of Bioengineering                                 | 58                 | 51       | 23     | 74    | 36                 | 55      | 19       | 74    |                    |         |          |       | 1  | 2                              | 3     |   |                  |       | 30       | 8         |                     |
| Department of Technology<br>Management for Innovation        | 35                 | 72       | 23     | 95    | 24                 | 49      | 6        | 55    |                    |         |          |       | 1  | 1                              | 2     |   |                  |       | 35       | 5         |                     |
| Nuclear Professional School                                  |                    |          |        |       |                    |         |          |       | 15                 | 9       | 1        | 10    |    |                                |       |   |                  |       |          |           | 10                  |
| Total                                                        | 1,211              | 1,918    | 396    | 2,314 | 936                | 1,118   | 257      | 1,375 | 15                 | 9       | 1        | 10    | 40 | 23                             | 63    | 4 | 0                | 4     | 891      | 222       | 10                  |