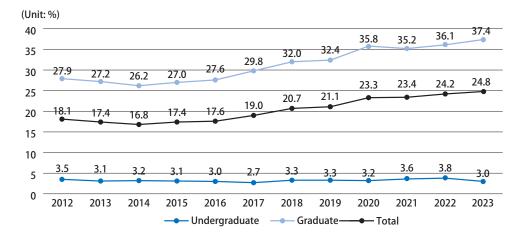

|         |    |                           |       |    |                                 |          |          |       |
| Total                                                          | 52   | 13     | 65    |   | 1                         | 1     |   |                  |       | 6    |                   | 6             | 72       | 471 | 174             | 645   | 550 | 187            | 737   | 40       | 23                                         | 63     | 25      | 11                               | 36      | 30 | 14                        | 44    | 2  |                                 | 2        | 1,527    | 1,599 |

#### (3) Number of Foreign Students by Year (As of May 1, 2023)



#### (4) Percentage of Foreign Students by Year (As of May 1, 2023)



\*Only for students taking regular courses (Research students and auditors are excluded)

## (5) Number of Foreign Students by Nationality (As of May 1, 2023) (Unit: Persons)

| Region<br>(No. of | Nationality                            | Under<br>stud                        | rgradua<br>dents, sp | ite stude<br>pecial au<br>auditors | ents, res<br>uditors,  | search<br>and |                                      | Mast               | ter's co                           | urse                   |          |                                      | Doc                | toral co                           | urse                   |          | Grad<br>r                            | uate sc<br>esearch | hool for<br>studen     | eign<br>t | Graduate<br>research<br>student | Grad<br>spe<br>rese<br