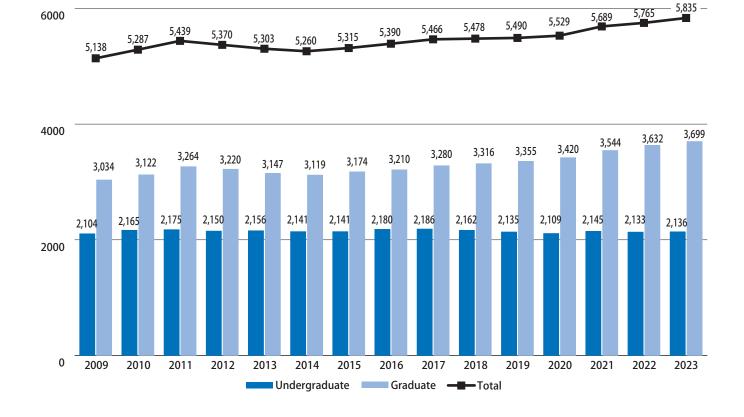

#### (4) Number of Students by Year (As of May 1, 2023) \*Including students attending professional school

| Academic year | 2009  | 2010  | 2011  | 2012  | 2013  | 2014  | 2015  | 2016  | 2017  | 2018  | 2019  | 2020  | 2021  | 2022  | 2023  |
|---------------|-------|-------|-------|-------|-------|-------|-------|-------|-------|-------|-------|-------|-------|-------|-------|
| Undergraduate | 2,104 | 2,165 | 2,175 | 2,150 | 2,156 | 2,141 | 2,141 | 2,180 | 2,186 | 2,162 | 2,135 | 2,109 | 2,145 | 2,133 | 2,136 |
| Graduate      | 3,034 | 3,122 | 3,264 | 3,220 | 3,147 | 3,119 | 3,174 | 3,210 | 3,280 | 3,316 | 3,355 | 3,420 | 3,544 | 3,632 | 3,699 |
| Total         | 5,138 | 5,287 | 5,439 | 5,370 | 5,303 | 5,260 | 5,315 | 5,390 | 5,466 | 5,478 | 5,490 | 5,529 | 5,689 | 5,765 | 5,835 |

No. of students